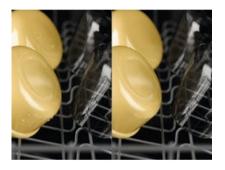

## Natural drying with fresh air

Our 300 AirDry Dishwasher finishes each cycle with a breath of fresh air, performing 3x better than closed-door systems. The door opens automatically during the drying phase using fresh air to get plates and cutlery completely dry.

### 3x better drying with AirDry

The new AirDry technology uses natural airflow to finish drying, for up to 3x better performance compared to closed-door systems. The door opens 10 cm towards the end of the cycle, letting air circulate for superb drying results.