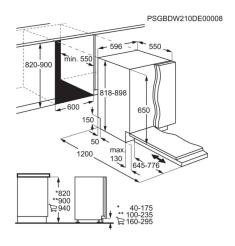

- Energy efficiency class: E
- Installation: FI
- Loading capacity: 13 IEC settings
- 5 programmes, 3 temperatures
- Dishwasher programmes: 160 Minutes, 90 Minutes, Eco, Quick 30 Minutes, Rinse & Hold
- Panel with symbols
- Thermo Efficient System
- Warm water connection up to 60°C
- · Delay start option: 3h
- · Indications for salt and rinse aid
- Height adjustable upper basket
- Upper basket with Foldable cup shelves
- Lower basket with Fixed tines
- Cutlery basket
- Waterstop System
- Built-in H(min/max)xWxD (mm): 820/900 x 600 x 550

# KEAF7200L

| Product Specification      |                                                                 |
|----------------------------|-----------------------------------------------------------------|
| Product Installation       | Built_In                                                        |
| Product Typology           | Full_Width(60cm)                                                |
| Product Classification     | Entry                                                           |
| Installation               | FI                                                              |
| Cabinet type of            | 60 FI SLIDING                                                   |
| Panel colour               | Black                                                           |
| Door colour                | None                                                            |
| Side walls colour          | Rough zinc coated                                               |
| Type of timer min.         | EDW503                                                          |
| Push button functions      | On/off, Program selection, Delay start                          |
| Knob/Command functionality | None                                                            |
| Programmes number of       | 5                                                               |
| Number of temperatures     | 3                                                               |
| Dishwasher programs        | 160 Minutes, 90 Minutes, Eco, Quick<br>30 Minutes, Rinse & Hold |
| Indicator programme        | LED                                                             |
| Indicators display         | None                                                            |
| Indicators other           | Rinse aid, Salt, Buzzer, Delay start 3h,<br>Drying phase        |
| Height total               | 818                                                             |
| Width mm                   | 596                                                             |
| Depth mm                   | 550                                                             |
| Tub material               | Stainless steel                                                 |
| Heating element type of    | Interheater                                                     |